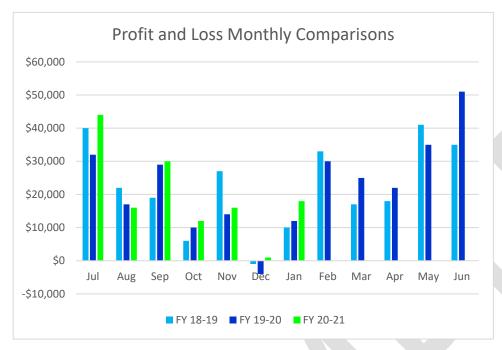

| 50,000  |     |     |     |     |     |     |     |     |     |     |     |     |
|---------|-----|-----|-----|-----|-----|-----|-----|-----|-----|-----|-----|-----|
|         |     |     |     |     |     |     |     |     |     |     |     |     |
| 45,000  |     |     |     |     |     |     |     |     |     |     |     |     |
| 40,000  | -   |     |     |     |     |     |     |     |     |     |     | _   |
| 35,000  |     |     |     |     |     |     |     |     |     |     | _   | _   |
| 30,000  | -   |     |     |     |     |     |     |     |     |     | _   | _   |
| 25,000  | -   |     | 4   |     |     |     |     | -   |     |     | _   | _   |
| 20,000  | ┨   |     | -   |     | _   |     |     | -   | -   |     | _   | _   |
| 15,000  | -   | _   | _   |     | -   |     |     | _   | _   |     | _   | _   |
| 10,000  | -   |     | -   | -   | ╨   |     | 4   | _   | _   | -   | _   | _   |
| \$5,000 | 4   | -   | -   |     | ╨   |     | ╨   | _   | _   |     | _   | _   |
| \$0     |     |     |     |     |     |     |     |     |     |     |     |     |
| \$5,000 | Jul | Aug | Sep | Oct | Nov | Dec | Jan | Feb | Mar | Apr | May | Jun |

| Month  | Profit   | Change |
|--------|----------|--------|
| Jan-20 | \$12,000 | FO 00/ |
| Jan-21 | \$18,000 | 50.0%  |

| YTD      | Profit    | Change |
|----------|-----------|--------|
| FY 19-20 | \$110,000 | 24 50/ |
| FY 20-21 | \$137,000 | 24.5%  |